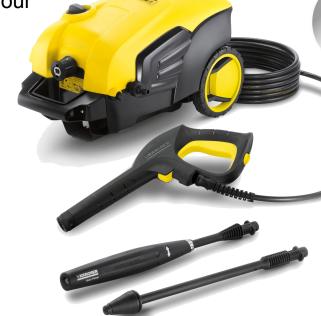

## **K 5 Compact**

## **Technical specifications**

• Pressure 20-145 bar

Water flow rate 500 litres/hour

Motor rating
 2100 watt

### Standard accessories

Inlet water filter
Trigger gun
8 m high pressure hose
Dirt blaster
Vario-power spray lance