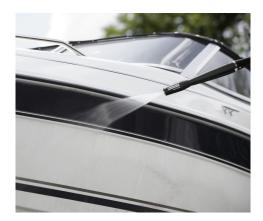

#### **Features**

"Quick Connect"

"Telescopic handle"

"Compact and robust"

"Energy efficient, superior performance, water-cooled motor"

Grimy terraces, mouldy decking, mud-encrusted cars and bikes - even the grubbiest boats. Whatever you're faced with, wherever the dirt is, Karcher pressure washers are easy to set up and use, but hard on dirt - and surprisingly energy efficient.