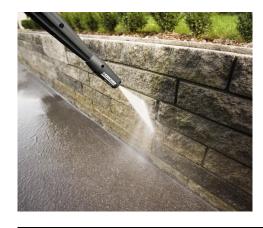

#### **Features**

"Quick Connect"

"Telescopic handle"

"Compact and robust"

"Energy efficient, superior performance, water-cooled motor"

Grimy terraces, mouldy decking, mud-encrusted cars and bikes - even the grubbiest boats. Whatever you're faced with, wherever the dirt is, Karcher pressure washers are easy to set up and use, but hard on dirt - and surprisingly energy efficient.