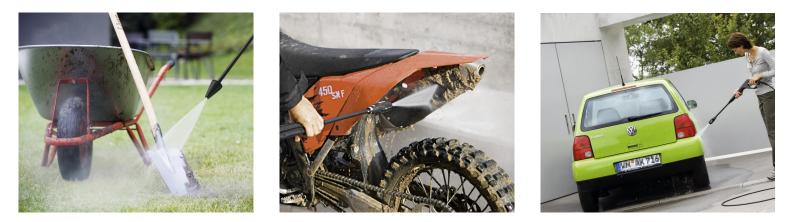

#### **Features**

"Quick Connect" "Energy efficient, superior performance, water-cooled motor"

Grimy terraces, mouldy decking, mud-encrusted cars and bikes - even the grubbiest boats. Whatever you're faced with, wherever the dirt is, Karcher pressure washers are easy to set up and use, but hard on dirt - and surprisingly energy efficient.