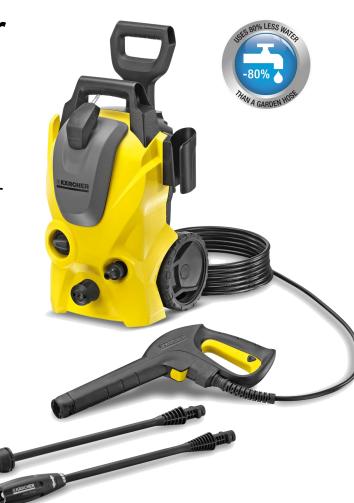

# **High pressure cleaner**

## K 3 Premium

### **Technical specifications**

- PressureWater flow rate
- 20-120 bar
- e 380 litres/hour
- Motor rating
- 1600 watt

#### **Standard accessories**

Inlet water filter Trigger gun 6 m high pressure hose Dirt blaster Vario-power spray lance Detergent tank Telescopic handle