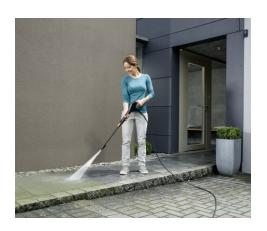

## **Features**

"Quick Connect"

"Accessory stowage on back of machine"

Grimy terraces, mouldy decking, mud-encrusted cars and bikes - even the grubbiest boats. Whatever you're faced with, wherever the dirt is, Karcher pressure washers are easy to set up and use, but hard on dirt - and surprisingly energy efficient.