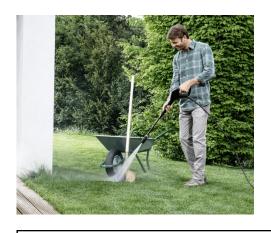

## **Features**

"Quick Connect"

"Accessory stowage on back of machine"

Grimy terraces, mouldy decking, mud-encrusted cars and bikes - even the grubbiest boats. Whatever you're faced with, wherever the dirt is, Karcher pressure washers are easy to set up and use, but hard on dirt - and surprisingly energy efficient.