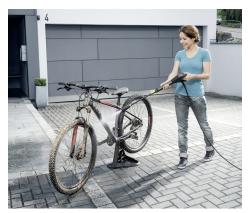

## **Features**

"Quick Connect"

"Accessory stowage on back of machine"

Grimy terraces, mouldy decking, mud-encrusted cars and bikes - even the grubbiest boats. Whatever you're faced with, wherever the dirt is, Karcher pressure washers are easy to set up and use, but hard on dirt - and surprisingly energy efficient.