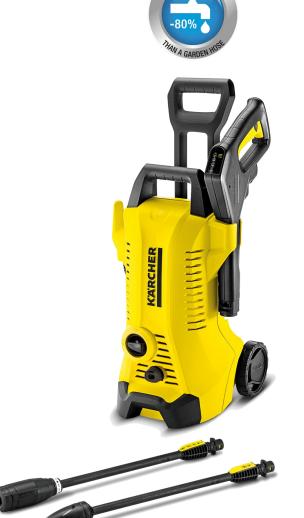

## **K 3 Full Control**

## **Technical specifications**

Pressure 20-120 bar
Water flow rate 380 litres/hour
Motor rating 1600 watt

#### Standard accessories

Inlet water filter
Full Control trigger gun
6 m high pressure hose
Dirt blaster
Vario-power spray lance
Detergent tank
Telescopic handle