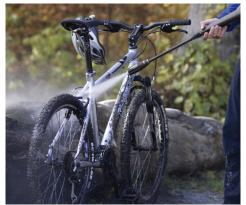

#### **Features**

"Cömpact"

"Portable"

"Mobile"

"Trigger gun, high pressure hose and spray lance holder""

Grimy terraces, mouldy decking, mud-encrusted cars and bikes - even the grubbiest boats. Whatever you're faced with, wherever the dirt is, Karcher pressure washers are easy to set up and use, but hard on dirt - and surprisingly energy efficient.