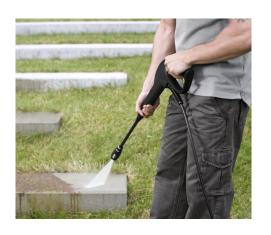

#### **Features**

"Cömpact"

"Portable"

"Mobile"

"Trigger gun, high pressure hose and spray lance holder""

Grimy terraces, mouldy decking, mud-encrusted cars and bikes - even the grubbiest boats. Whatever you're faced with, wherever the dirt is, Karcher pressure washers are easy to set up and use, but hard on dirt - and surprisingly energy efficient.