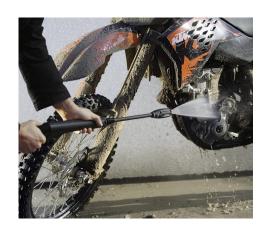

#### **Features**

"Cömpact"

"Portable"

"Mobile"

"Trigger gun, high pressure hose and spray lance holder""

Grimy terraces, mouldy decking, mud-encrusted cars and bikes - even the grubbiest boats. Whatever you're faced with, wherever the dirt is, Karcher pressure washers are easy to set up and use, but hard on dirt - and surprisingly energy efficient.