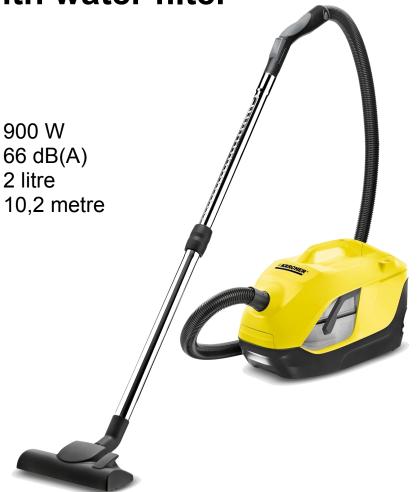

## **Technical specifications**

Motor rating

Sound pressure level

Water filter

Operating radius

## Standard accessories

2,1 Metre suction hose

- Telescopic suction tube
- Switchable floor nozzle
- Crevice nozzle
- Upholstery nozzle
- HEPA 12 filter
- Soft grip surface on handle
- FoamStop (30 ml)