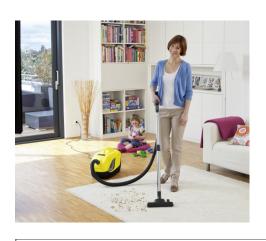

## makes a difference

Vacuum cleaner with water filter

**DS 5.800** 

## **Technical specifications**

Motor rating

Sound pressure level

Water filter

Operating radius

## Standard accessories

2,1 Metre suction hose

- Telescopic suction tube
- Switchable floor nozzle
- Crevice nozzle
- Upholstery nozzle
- HEPA 12 filter
- Soft grip surface on handle
- FoamStop (30 ml)

## **Features**

- Dust and dirt retention via water filter
- Dust retention rate of 99.9% of particles larger than 0.3µm.







All that comes out of the Kärcher water filter vacuum cleaner is 99.9% pure air. No more dust. Ideal for allergy sufferers.