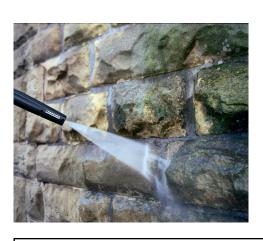

#### **Features**

"Quick Connect"

"Cable & hose hook"

"Plug 'n' clean system"

"Variable chemical dosage"

"Trigger gun holder - top & bottom"

"Energy efficient, superior performance, water-cooled motor"

Grimy terraces, mouldy decking, mud-encrusted cars and bikes - even the grubbiest boats. Whatever you're faced with, wherever the dirt is, Karcher pressure washers are easy to set up and use, but hard on dirt - and surprisingly energy efficient.