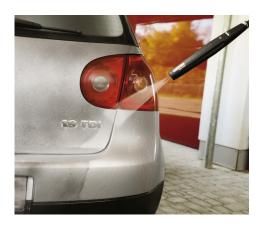

#### **Features**

"Quick Connect"

"Cable & hose hook"

"Plug 'n' clean system"

"Variable chemical dosage"

"Trigger gun holder - top & bottom"

"Energy efficient, superior performance, water-cooled motor"

Grimy terraces, mouldy decking, mud-encrusted cars and bikes - even the grubbiest boats. Whatever you're faced with, wherever the dirt is, Karcher pressure washers are easy to set up and use, but hard on dirt - and surprisingly energy efficient.