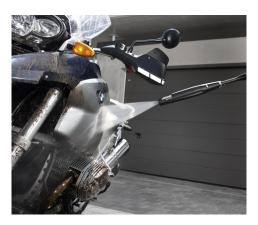

#### **Features**

"Quick Connect"

"Cable & hose hook"

"Plug 'n' clean system"

"Variable chemical dosage"

"Trigger gun holder - top & bottom"

"Energy efficient, superior performance, water-cooled motor"

Grimy terraces, mouldy decking, mud-encrusted cars and bikes - even the grubbiest boats. Whatever you're faced with, wherever the dirt is, Karcher pressure washers are easy to set up and use, but hard on dirt - and surprisingly energy efficient.