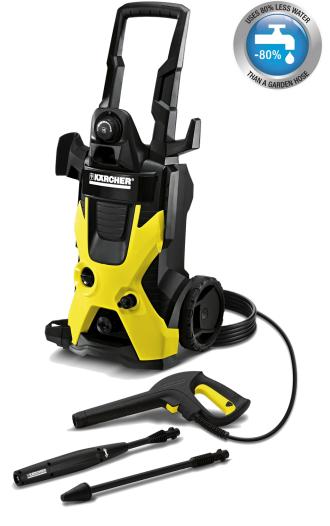

## K 4 Classic

## **Technical specifications**

Pressure 20-130 barWater flow rate 420 litres/hour

Motor rating 1800 watt

### Standard accessories

Inlet water filter
Trigger gun
6 m high pressure hose
Dirt blaster
Vario-power spray lance