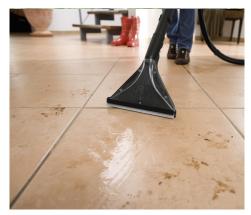

### **Features**

- Easy filling of tank without opening device
- Kärcher nozzle technology: reduces drying time by 50 %

Kärcher spray extraction cleaners provide fibre-deep and thorough cleaning of carpets, upholstery, mattresses and textile hangings. Ideal for allergy sufferers and pet owners.