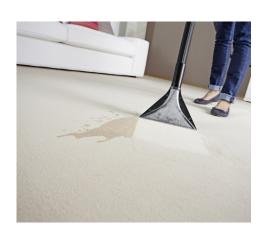

### **Features**

- Easy filling of tank without opening device
- Kärcher nozzle technology: reduces drying time by 50 %

Kärcher spray extraction cleaners provide fibre-deep and thorough cleaning of carpets, upholstery, mattresses and textile hangings. Ideal for allergy sufferers and pet owners.