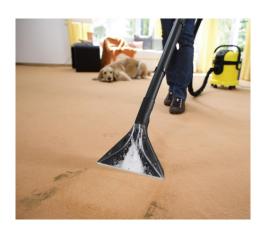

### **Features**

- Easy filling of tank without opening device
- Kärcher nozzle technology: reduces drying time by 50 %

Kärcher spray extraction cleaners provide fibre-deep and thorough cleaning of carpets, upholstery, mattresses and textile hangings. Ideal for allergy sufferers and pet owners.